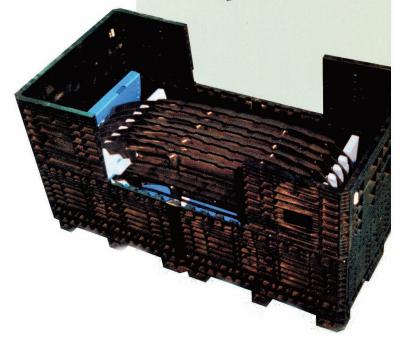

#### **Pool Container Dunnage:**

Using customer specified or supplied reusable containers, our skilled engineers have designed and developed the most cost effective, easy-to-use internal dunnage.